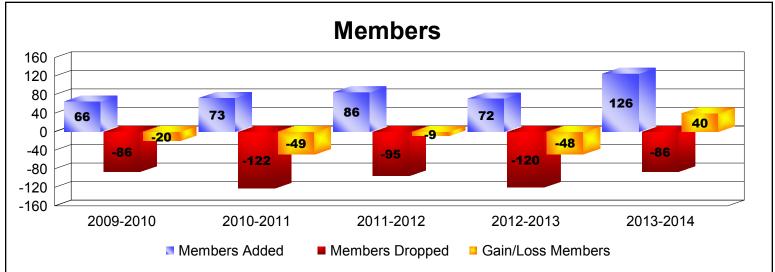

| Year      | New<br>Clubs | Dropped<br>Clubs | Gain/<br>Loss<br>Clubs | New<br>Members | Charter<br>Members | Reinstate<br>Members | Transfer<br>Members | Total<br>Member<br>Added | Total<br>Members<br>Dropped | Gain/<br>Loss<br>Members |
|-----------|--------------|------------------|------------------------|----------------|--------------------|----------------------|---------------------|--------------------------|-----------------------------|--------------------------|
| 2009-2010 | 0            | 0                | 0                      | 58             | 0                  | 2                    | 6                   | 66                       | -86                         | -20                      |
| 2010-2011 | 0            | -2               | -2                     | 62             | 0                  | 6                    | 5                   | 73                       | -122                        | -49                      |
| 2011-2012 | 1            | -1               | 0                      | 60             | 21                 | 4                    | 1                   | 86                       | -95                         | -9                       |
| 2012-2013 | 0            | -3               | -3                     | 60             | 0                  | 4                    | 8                   | 72                       | -120                        | -48                      |
| 2013-2014 | 3            | 0                | 3                      | 55             | 61                 | 5                    | 5                   | 126                      | -86                         | 40                       |
| Average   | 1            | -1               | 0                      | 59             | 16                 | 4                    | 5                   | 85                       | -102                        | -17                      |