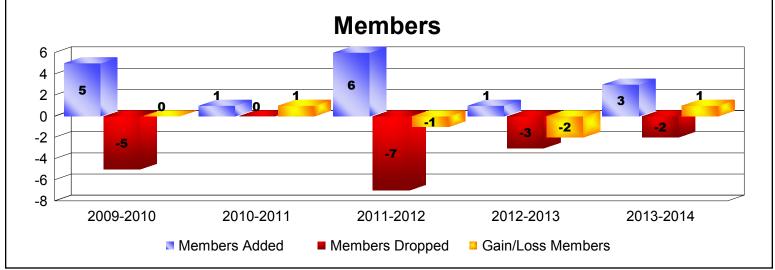

MBR0065 Page 1 of 2 9/2/2014 12:32:26PM

| Year      | New<br>Clubs | Dropped<br>Clubs | Gain/<br>Loss<br>Clubs | New<br>Members | Charter<br>Members | Reinstate<br>Members | Transfer<br>Members | Total<br>Member<br>Added | Total<br>Members<br>Dropped | Gain/<br>Loss<br>Members |
|-----------|--------------|------------------|------------------------|----------------|--------------------|----------------------|---------------------|--------------------------|-----------------------------|--------------------------|
| 2009-2010 | 0            | 0                | 0                      | 4              | 0                  | 1                    | 0                   | 5                        | -5                          | 0                        |
| 2010-2011 | 0            | 0                | 0                      | 1              | 0                  | 0                    | 0                   | 1                        | 0                           | 1                        |
| 2011-2012 | 0            | 0                | 0                      | 6              | 0                  | 0                    | 0                   | 6                        | -7                          | -1                       |
| 2012-2013 | 0            | 0                | 0                      | 1              | 0                  | 0                    | 0                   | 1                        | -3                          | -2                       |
| 2013-2014 | 0            | 0                | 0                      | 2              | 0                  | 1                    | 0                   | 3                        | -2                          | 1                        |
| Average   | 0            | 0                | 0                      | 3              | 0                  | 0                    | 0                   | 3                        | -3                          | 0                        |