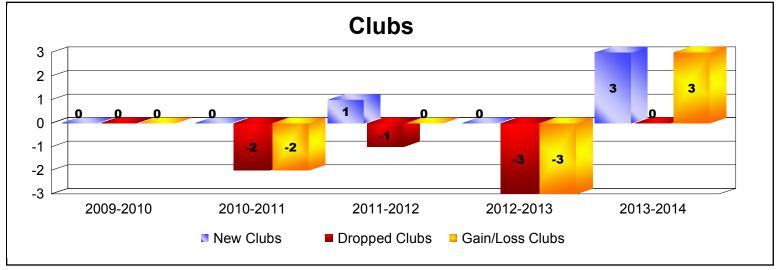

| Year      | New<br>Clubs | Dropped<br>Clubs | Gain/<br>Loss<br>Clubs | New<br>Members | Charter<br>Members | Reinstate<br>Members | Transfer<br>Members | Total<br>Member<br>Added | Total<br>Members<br>Dropped | Gain/<br>Loss<br>Members |
|-----------|--------------|------------------|------------------------|----------------|--------------------|----------------------|---------------------|--------------------------|-----------------------------|--------------------------|
| 2009-2010 | 0            | 0                | 0                      | 58             | 0                  | 2                    | 6                   | 66                       | -86                         | -20                      |
| 2010-2011 | 0            | -2               | -2                     | 62             | 0                  | 6                    | 5                   | 73                       | -122                        | -49                      |
| 2011-2012 | 1            | -1               | 0                      | 60             | 21                 | 4                    | 1                   | 86                       | -95                         | -9                       |
| 2012-2013 | 0            | -3               | -3                     | 60             | 0                  | 4                    | 8                   | 72                       | -120                        | -48                      |
| 2013-2014 | 3            | 0                | 3                      | 55             | 61                 | 5                    | 5                   | 126                      | -86                         | 40                       |
| Average   | 1            | -1               | 0                      | 59             | 16                 | 4                    | 5                   | 85                       | -102                        | -17                      |