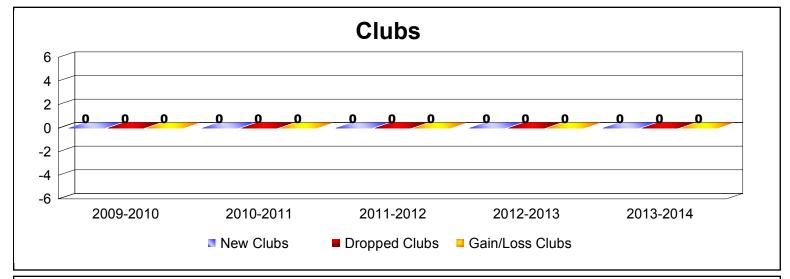

MBR0065 Page 1 of 2 9/2/2014 12:32:26PM

| Year      | New<br>Clubs | Dropped<br>Clubs | Gain/<br>Loss<br>Clubs | New<br>Members | Charter<br>Members | Reinstate<br>Members | Transfer<br>Members | Total<br>Member<br>Added | Total<br>Members<br>Dropped | Gain/<br>Loss<br>Members |
|-----------|--------------|------------------|------------------------|----------------|--------------------|----------------------|---------------------|--------------------------|-----------------------------|--------------------------|
| 2009-2010 | 0            | 0                | 0                      | 4              | 0                  | 1                    | 0                   | 5                        | -5                          | 0                        |
| 2010-2011 | 0            | 0                | 0                      | 1              | 0                  | 0                    | 0                   | 1                        | 0                           | 1                        |
| 2011-2012 | 0            | 0                | 0                      | 6              | 0                  | 0                    | 0                   | 6                        | -7                          | -1                       |
| 2012-2013 | 0            | 0                | 0                      | 1              | 0                  | 0                    | 0                   | 1                        | -3                          | -2                       |
| 2013-2014 | 0            | 0                | 0                      | 2              | 0                  | 1                    | 0                   | 3                        | -2                          | 1                        |
| Average   | 0            | 0                | 0                      | 3              | 0                  | 0                    | 0                   | 3                        | -3                          | 0                        |